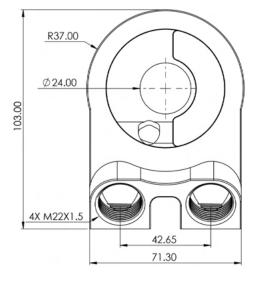

## **Product Dimensions**

Part No. HEL-MATOSP

## What's Included

- 1x HEL Multi-Angle Thermostatic Oil Filter Sandwich Plate
- 1x Built-In Thermostatic Valve
- 1x Threaded Centre Bolt
- 1x Nitrile O-Ring
- 2x Port Plug (Blank) or Sensor Adapter

\*Dimensions below are shown in **millimeters** (mm)