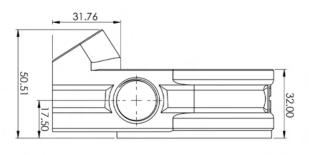

## **Product Dimensions**

Part No. HEL-MATOSP

## What's Included

- 1x HEL Multi-Angle Thermostatic Oil Filter Sandwich Plate
- 1x Built-In Thermostatic Valve
- 1x Threaded Centre Bolt
- 1x Nitrile O-Ring
- 2x Port Plug (Blank) or Sensor Adapter

\*Dimensions below are shown in **millimeters** (mm)