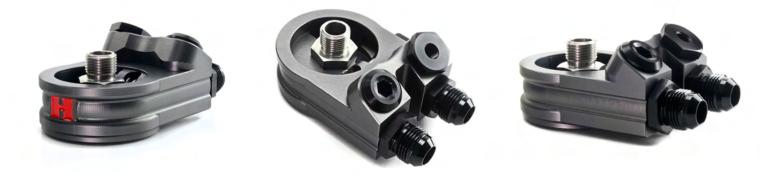

## Multi-Angle Thermostatic Oil Filter Sandwich Plate

## What's Included

- 1x HEL Multi-Angle Thermostatic Oil Filter Sandwich Plate
- 1x Built-In Thermostatic Valve
- 1x Threaded Centre Bolt
- 1x Nitrile O-Ring
- 2x Port Plug (Blank) or Sensor Adapter

\*Dimensions below are shown in **millimeters** (mm)