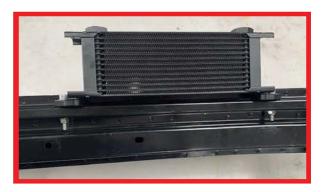

#### 5.

Install the cooler mounts to the cooler using the supplied hardware and O-rings. Tighten so the O-rings are slightly compressed, the bolts should not protrude the bottom of the blocks.

#### 8.

Install the cooler to the crash bar using the supplied M8 bolts/washers/nylocs.