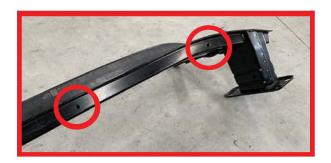

#### 6.

Locate the factory slot on the right side of the crash bar. Using a bur or file, open the hole out to accept one of the supplied M8 bolts. Using the hole as a guide, drill down through the hole so that the bolt passes through the whole depth of the C-channel section of the crash bar.

#### 7.

Offer the cooler up to the crash bar, loosely install one of the M8 bolts through the cooler mounting block and crash bar.

Mark where the other mounting block hole is located. Remove the cooler and drill an 8mm hole down through the full depth of C-channel to match the other side.