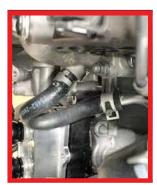

#### 11.

Locate and remove the factory water cooled oil cooler. Use the longer coolant hose to loop the cooling system as shown.