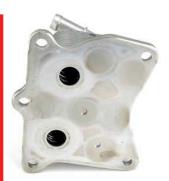

#### 12.

Install the new oil cooler plate to the engine, ensure the banjo adapters are tightened.

#### 13.

Route and install the oil cooler hoses from the plate to the cooler, two of the 90-degree ends attach to the cooler, and the remaining 90 and 45 to the take-off plate as shown.