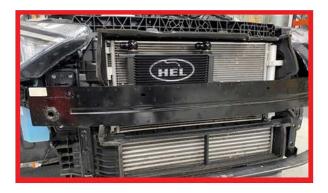

#### 4.

Unclip the ambient air temperature sensor and remove the crash bar assembly from the car.

#### 10.

Re-install the crash bar assembly to the car.