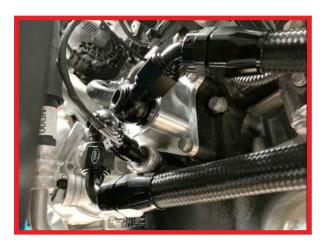

#### 12.

Install the new oil cooler plate to the engine, ensure the banjo adapters are tightened.

#### 13.

Route and install the oil cooler hoses from the plate to the cooler, two of the 90-degree ends attach to the cooler, and the remaining 90 and 45 to the take-off plate as shown.

#### 14

Using the supplied cable tie clips and hose separators, secure the lines so that they are free from potential chaffing or damage. At this point re-install the ambient air temperature sensor.