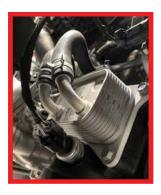

#### 12.

Install the new oil cooler plate to the engine, ensure the banjo adapters are tightened.

#### 13.

Route and install the oil cooler hoses from the plate to the cooler, two of the 90-degree ends attach to the cooler, and the remaining 90 and 45 to the take-off plate as shown.