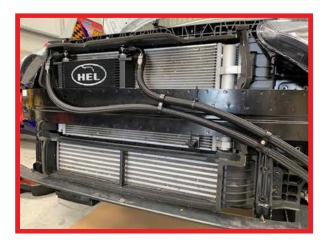

#### 8.

Install the cooler to the crash bar using the supplied M8 bolts/washers/nylocs.

#### 9

Pre-fill the cooler with fresh engine oil (approx 0.5L), then install the two swivel banjo adapters to the cooler, lubricate the dowty washers with new engine oil.

#### 10.

Re-install the crash bar assembly to the car.