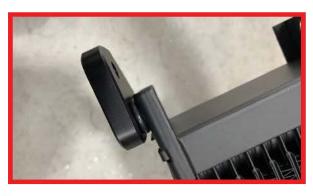

#### 4.

Unclip the ambient air temperature sensor and remove the crash bar assembly from the car.