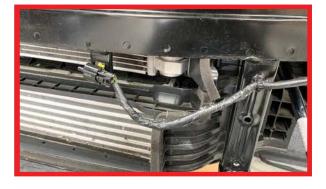

#### 11.

Locate and remove the factory water cooled oil cooler. Use the longer coolant hose to loop the cooling system as shown.

#### 12.

Install the new oil cooler plate to the engine, ensure the banjo adapters are tightened.

#### 13.

Route and install the oil cooler hoses from the plate to the cooler, two of the 90-degree ends attach to the cooler, and the remaining 90 and 45 to the take-off plate as shown.

#### 14

Using the supplied cable tie clips and hose separators, secure the lines so that they are free from potential chaffing or damage. At this point re-install the ambient air temperature sensor.