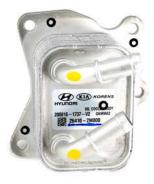

### STOP!

THIS KIT IS A DIRECT REPLACEMENT FOR THE FACTORY HYUNDAI OIL TO WATER COOLER WITH THE PART NUMBER 26410-2M800 ONLY!

- READ THIS MANUAL FULLY BEFORE INSTALLATION
- . MAKE SURE THIS KIT WILL FIT YOUR VEHICLE
- HEL PERFORMANCE RECOMMENDS THAT A TRAINED PROFESSIONAL INSTALLS THIS KIT

#### 11.

Locate and remove the factory water cooled oil cooler. Use the longer coolant hose to loop the cooling system as shown.