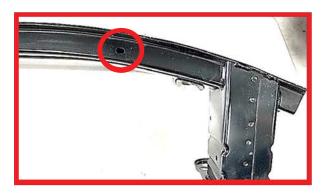

#### 6.

Locate the factory slot on the right side of the crash bar. Using a bur or file, open the hole out to accept one of the supplied M8 bolts. Using the hole as a guide, drill down through the hole so that the bolt passes through the whole depth of the C-channel section of the crash bar.