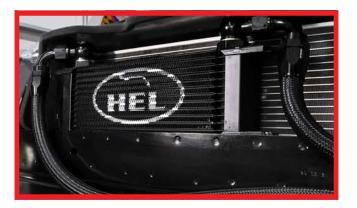

### **PARTS LIST**

**SETRAB 13 ROW COOLER** 

X2 I20N MOUNTING BLOCKS

X4 M6 BOLTS + X4 WASHERS + X4 O-RINGS

X2 M8 BOLTS + X4 WASHERS + X2 NYLOCS

OCTO-019 PLATE

X4 M22 - AN10 SWIVEL BANJOS + DOWTYS

X3 AN10 HOSE SEPARATORS

#### 5.

Install the cooler mounts to the cooler using the supplied hardware and O-rings. Tighten so the O-rings are slightly compressed, the bolts should not protrude the bottom of the blocks.